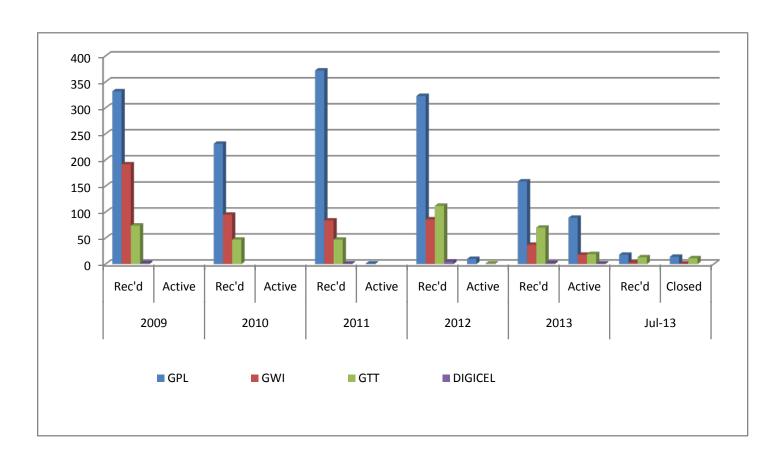

# **Total Complaints Received**

| Utilities | 2009  |        | 2010  |        | 2011  |        | 2012  |        | 2013  |        | Jul-13 |        |
|-----------|-------|--------|-------|--------|-------|--------|-------|--------|-------|--------|--------|--------|
|           | Rec'd | Active | Rec'd  | Closed |
| GPL       | 332   |        | 231   |        | 372   | 1      | 323   | 10     | 159   | 89     | 18     | 14     |
| GWI       | 192   |        | 95    |        | 84    |        | 86    |        | 37    | 18     | 3      | 1      |
| GTT       | 74    |        | 47    |        | 47    |        | 112   | 1      | 70    | 19     | 13     | 11     |
| DIGICEL   | 2     |        |       |        | 1     |        | 5     |        | 2     | 1      |        |        |
| TOTAL     | 600   |        | 373   |        | 504   | 1      | 526   | 11     | 268   | 127    | 34     | 26     |