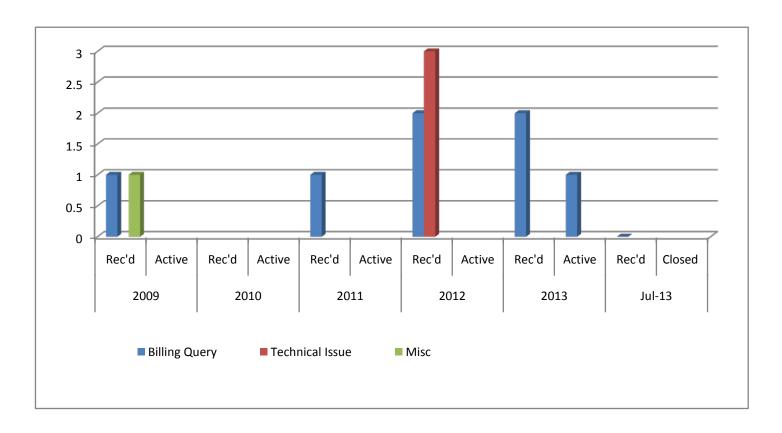

# **Complaint against Digicel**

| Complaint Category | 2009  |        | 2010  |        | 2011  |        | 2012  |        | 2013  |        | Jul-13 |        |
|--------------------|-------|--------|-------|--------|-------|--------|-------|--------|-------|--------|--------|--------|
|                    | Rec'd | Active | Rec'd  | Closed |
| Billing Query      | 1     |        |       |        | 1     |        | 2     |        | 2     | 1      | 0      |        |
| Technical Issue    |       |        |       |        |       |        | 3     |        |       |        |        |        |
| Misc               | 1     |        |       |        |       |        |       |        |       |        |        |        |
| TOTAL              | 2     |        |       |        | 1     |        | 5     |        | 2     | 1      | 0      |        |