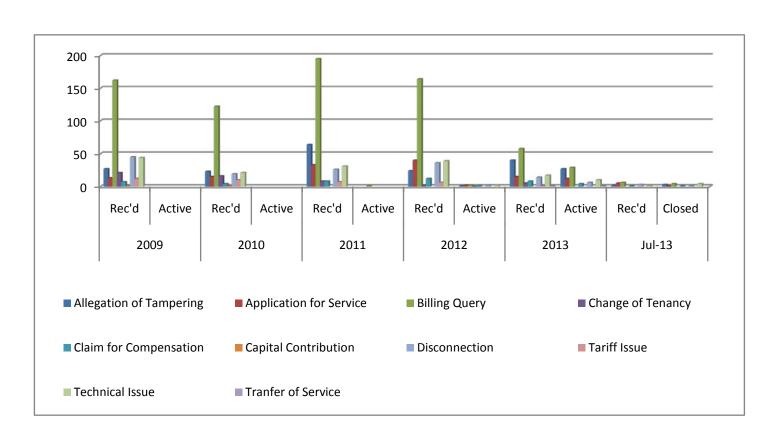

### **Complaint against GPL**

| Complaint Category      | 2009  |        | 2010  |        | 2011  |        | 2012  |        | 2013  |        | Jul-13 |        |
|-------------------------|-------|--------|-------|--------|-------|--------|-------|--------|-------|--------|--------|--------|
|                         | Rec'd | Active | Rec'd  | Closed |
| Allegation of Tampering | 27    |        | 23    |        | 64    |        | 24    | 1      | 40    | 27     | 2      | 3      |
| Application for Service | 13    |        | 15    |        | 33    |        | 40    | 2      | 15    | 12     | 5      | 1      |
| Billing Query           | 162   |        | 122   |        | 195   | 1      | 164   | 2      | 58    | 29     | 6      | 4      |
| Change of Tenancy       | 21    |        | 16    |        | 8     |        | 2     | 0      | 5     |        |        |        |
| Claim for Compensation  | 7     |        | 4     |        | 8     |        | 12    | 1      | 8     | 4      | 1      | 1      |
| Capital Contribution    | 1     |        | 1     |        |       |        |       |        |       |        |        |        |
| Disconnection           | 45    |        | 19    |        | 26    |        | 36    | 2      | 14    | 6      | 3      | 1      |
| Tariff Issue            | 12    |        | 10    |        | 7     |        | 6     |        | 1     |        |        |        |
| Technical Issue         | 44    |        | 21    |        | 31    |        | 39    | 2      | 17    | 10     | 1      | 4      |
| Tranfer of Service      |       |        |       |        |       |        |       |        | 1     | 1      |        |        |
| TOTAL                   | 332   | 0      | 231   |        | 372   | 1      | 323   | 10     | 159   | 89     | 18     | 14     |