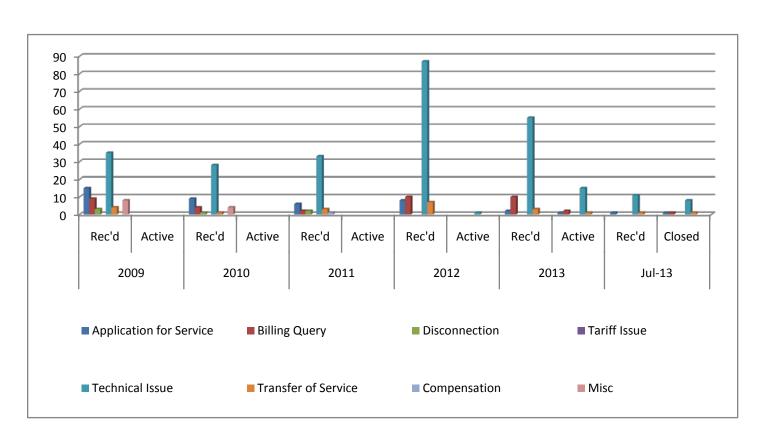

### **Complaint against GTT**

| Complaint Category      | 2009  |        | 2010  |        | 2011  |        | 2012  |        | 2013  |        | Jul-13 |        |
|-------------------------|-------|--------|-------|--------|-------|--------|-------|--------|-------|--------|--------|--------|
|                         | Rec'd | Active | Rec'd  | Closed |
| Application for Service | 15    |        | 9     |        | 6     |        | 8     |        | 2     | 1      | 1      | 1      |
| Billing Query           | 9     |        | 4     |        | 2     |        | 10    |        | 10    | 2      |        | 1      |
| Disconnection           | 3     |        | 1     |        | 2     |        |       |        |       |        |        |        |
| Tariff Issue            |       |        |       |        |       |        |       |        |       |        |        |        |
| Technical Issue         | 35    |        | 28    |        | 33    |        | 87    | 1      | 55    | 15     | 11     | 8      |
| Transfer of Service     | 4     |        | 1     |        | 3     |        | 7     |        | 3     | 1      | 1      | 1      |
| Compensation            |       |        |       |        | 1     |        |       |        |       |        |        |        |
| Misc                    | 8     |        | 4     |        |       |        |       |        |       |        |        |        |
| TOTAL                   | 74    |        | 47    |        | 47    |        | 112   | 1      | 70    | 19     | 13     | 11     |