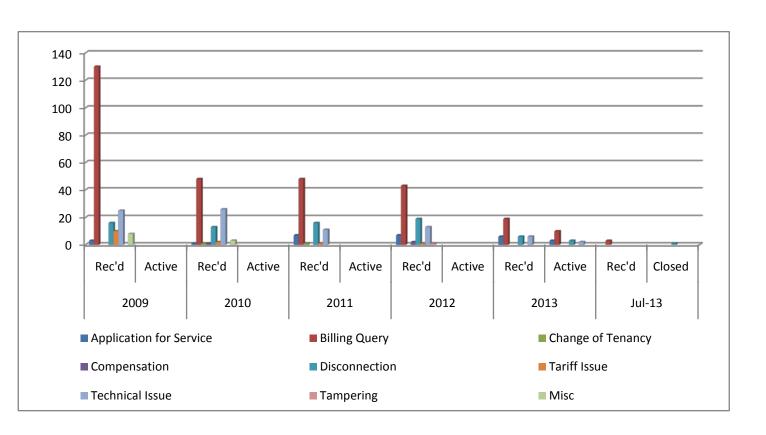

# **Complaint against GWI**

| Complaint Category      | 2009  |        | 2010  |        | 2011  |        | 2012  |        | 2013  |        | Jul-13 |        |
|-------------------------|-------|--------|-------|--------|-------|--------|-------|--------|-------|--------|--------|--------|
|                         | Rec'd | Active | Rec'd  | Closed |
| Application for Service | 3     |        | 1     |        | 7     |        | 7     |        | 6     | 3      |        |        |
| Billing Query           | 130   |        | 48    |        | 48    |        | 43    |        | 19    | 10     | 3      |        |
| Change of Tenancy       |       |        | 1     |        | 1     |        |       |        |       |        |        |        |
| Compensation            |       |        | 1     |        |       |        | 2     |        |       |        |        |        |
| Disconnection           | 16    |        | 13    |        | 16    |        | 19    |        | 6     | 3      |        | 1      |
| Tariff Issue            | 10    |        | 2     |        | 1     |        | 1     |        |       |        |        |        |
| Technical Issue         | 25    |        | 26    |        | 11    |        | 13    |        | 6     | 2      |        |        |
| Tampering               |       |        |       |        |       |        | 1     |        |       |        |        |        |
| Misc                    | 8     |        | 3     |        |       |        |       |        |       |        |        |        |
| TOTAL                   | 192   |        | 95    |        | 84    |        | 86    |        | 37    | 18     | 3      | 1      |